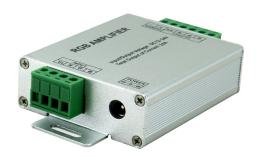

## **RGB AMPLIFIER 12A, 12/24V DC**

SKU: AMP-RGB12V

**Categories:** DC Strip Accessories

This is used in amplifying signals over long connections in Led strip lights. The amplifier works by boosting amount of power supplied to the Led's which helps in maintaining even and steady light output from the Led strip lights.

- Aluminum body.
- ∘ Supply voltage is DC 12 24v.

Application - advisable to use this product when connecting more 10 meters of 12/24v DC Led strip light.